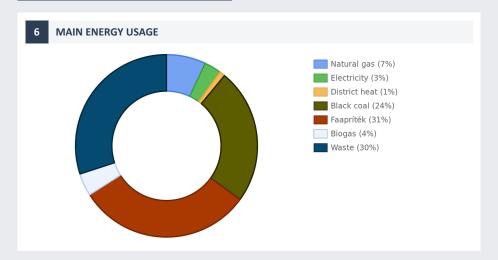

## 2021 Annual energy consumption report Get-Energy



**COMPANY DETAILS** 

## HAMBURGER Hungária Kft.

Headquarter: 2400 Dunaújváros, Papírgyári út 42-46.

Tax number: 13611545-2-07

**ELECTRICITY** 

over 10 GWh

**NATURAL GAS** over 2 000 000 m<sup>3</sup>

**DISTRICT HEATING** 10 000 GJ - 50 000 GJ





CO<sub>2</sub> OUTPUT OF CONSUMED ENERGY

171 757 ton(s)

**OAK TREE EQUIVALENT** 

171 757 tree(s)

Oak tree equivalent shows the number of oak trees, which in 50 years neutralize the CO2 output of the energy consumed in 2021.

**RAISING AWARENESS OF EMPLOYEES** 

Passive reach: 100%

Active reach: 255 people

In connection with raising awareness of our employees they were informed about the following topics

Company related energy efficiency advices

Household related energy efficiency advices

submeter, electric vehicle (ev), frequency controlled screw compressor, reusable thermal insulation blanket, geothermal heating systems, stoker, heat recovery system to compressors, storage, self cleaning and antivirus air duct

environmentally consious tips for home office time, smart home, emo